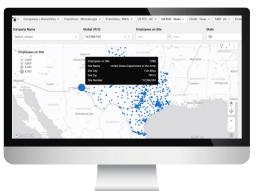

### **U.S. Federal Government Pack**

Explore 66,000+ entities of the U.S. Federal Government and understand ranks, hierarchies, revenue, employees, and more.